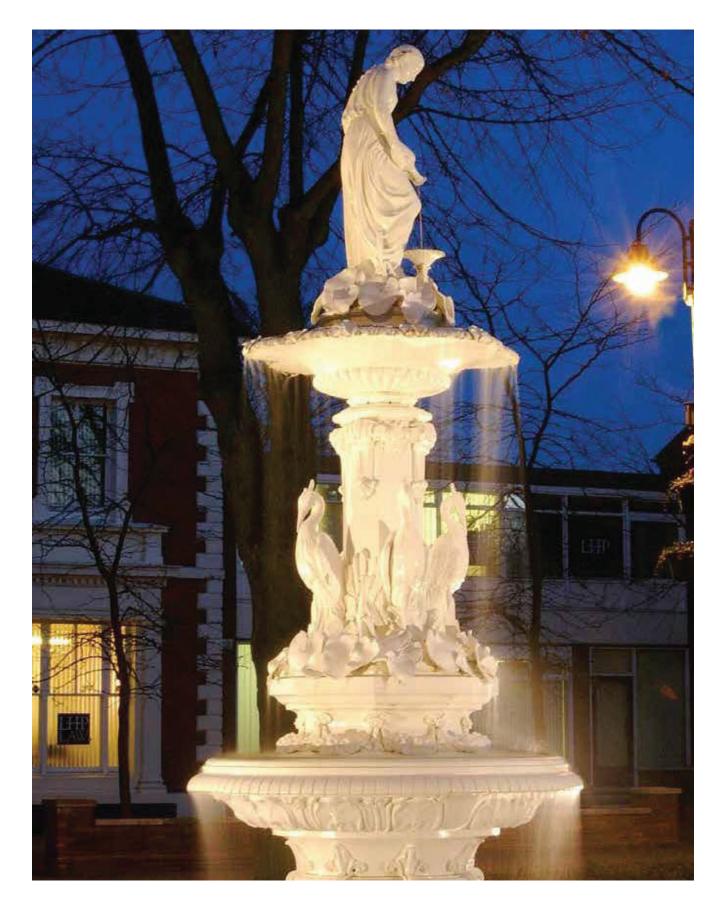

#### **ST STEPHEN'S SQUARE, REDDITCH** COALBROOKDALE FOUNTAIN FULL DISASSEMBLY, REPAIR AND RESTORATION