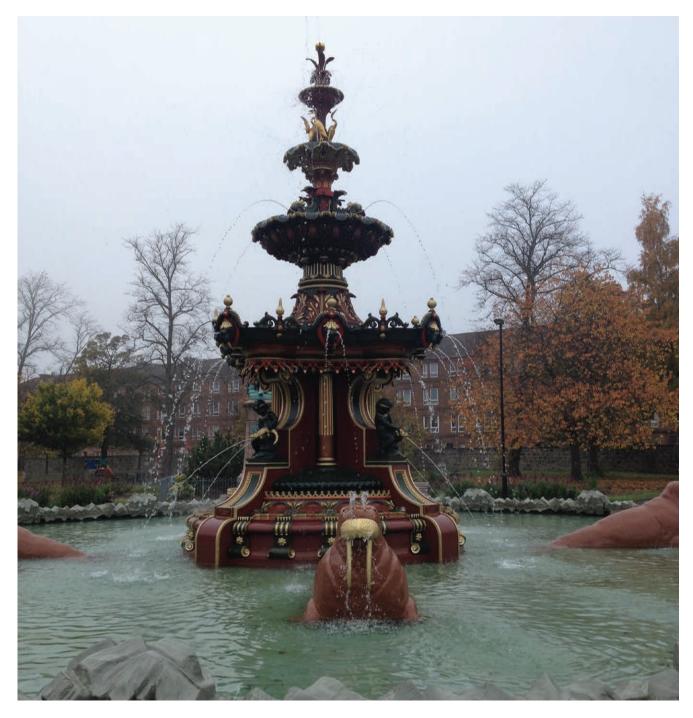

#### FOUNTAIN GARDENS, PAISLEY SUN FOUNDRY FOUNTAIN FULL DISASSEMBLY, RESTORATION, REPAIR AND INSTALLATION