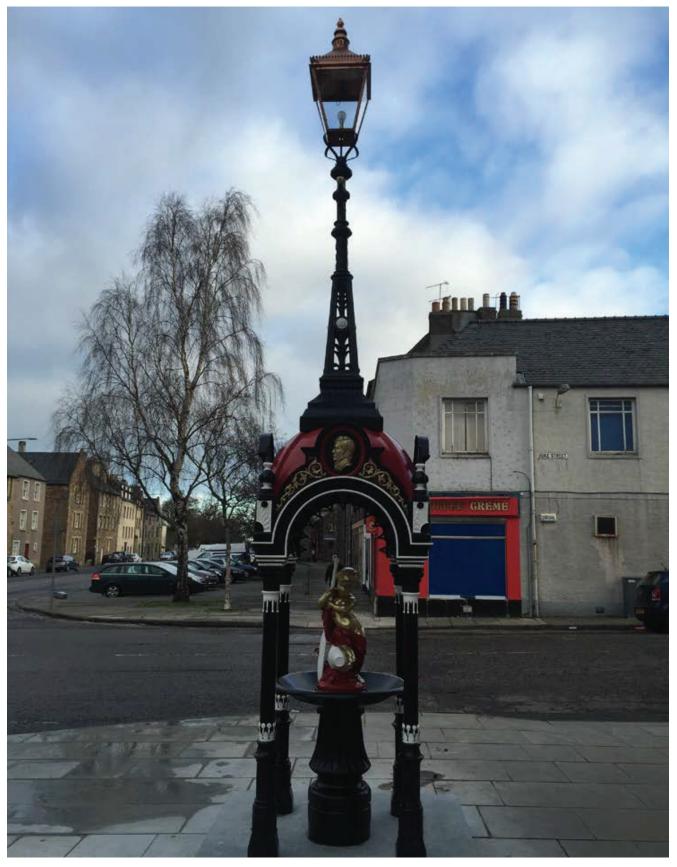

#### DALKEITH, HISTORIC TOWN CENTRE MacFARLANE DRINKING FOUNTAIN DISASSEMBLY, RESTORATION, PART RECREATION AND RELOCATION