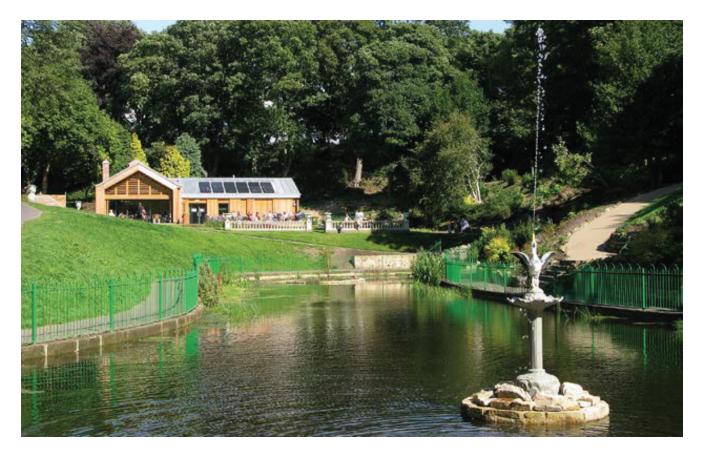

#### DALKEITH, HISTORIC TOWN CENTRE MacFARLANE DRINKING FOUNTAIN DISASSEMBLY, RESTORATION, PART RECREATION AND RELOCATION