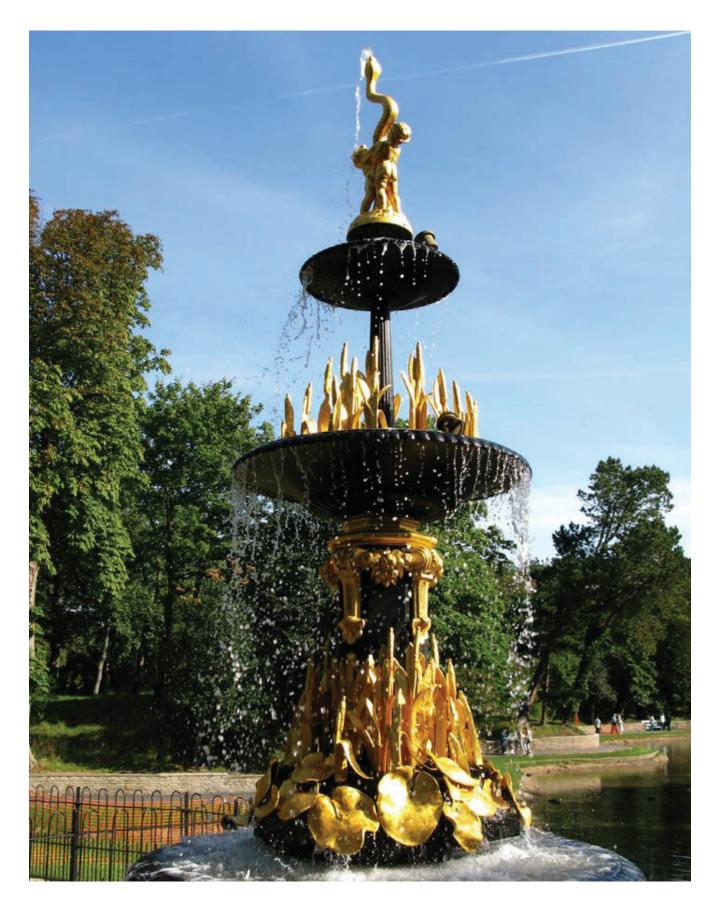

#### VICTORIAN CAST IRON FOUNTAIN FULL RESTORATION, INCLUDING 24 CARAT GOLD GILDING