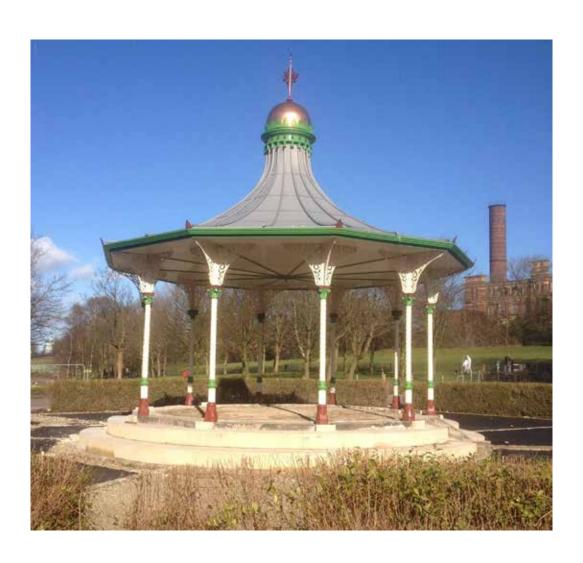

## BANDSTAND RESTORATION AND REPLICATION PROJECTS

**Darlington: North Lodge Park: Full Restoration** 

Huddersfield: Beaumont Park: Design, Production and Reinstatement

South Shields: South Marine Park: Full Design, Production and Reinstatement

Watford: Cassiobury Park: Full Disassembly, Restoration, Relocation and Reinstatement.

**Hexham: Sele Park: Full Restoration** 

Windsor: Alexandra Gardens: Full Design, Production and Reinstatement

**Crewe: Queens Park: Full Restoration** 

Wigan: Mesnes Park: Full Restoration

**Sunderland: Barnes Park: Full Restoration** 

Croydon: Wandle Park: Design, Production and Installation

Victoria Park, St Helens: Design, production and installation

East Park, Wolverhampton: Full restoration

Hawick: Wilton Lodge Park: Design, production and resinstatement.