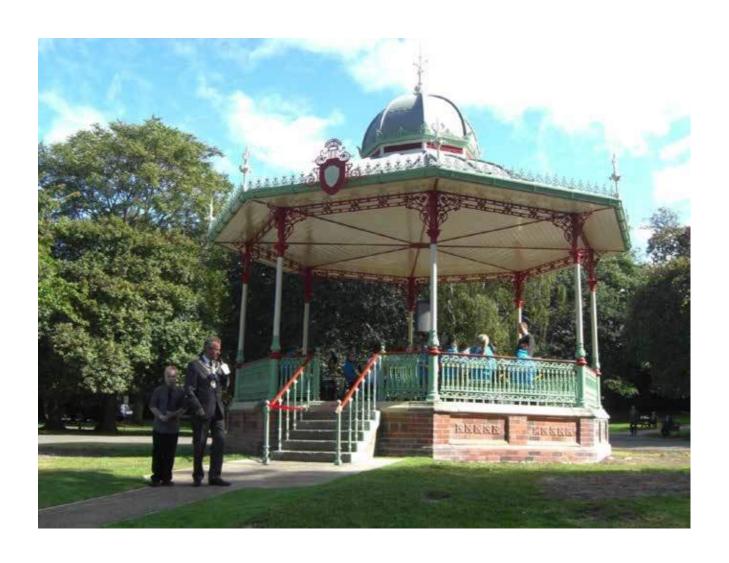

## BANDSTAND RESTORATION AND REPLICATION PROJECTS

**Darlington: North Lodge Park: Full Restoration** 

Huddersfield: Beaumont Park: Design, Production and Reinstatement

South Shields: South Marine Park: Full Design, Production and Reinstatement