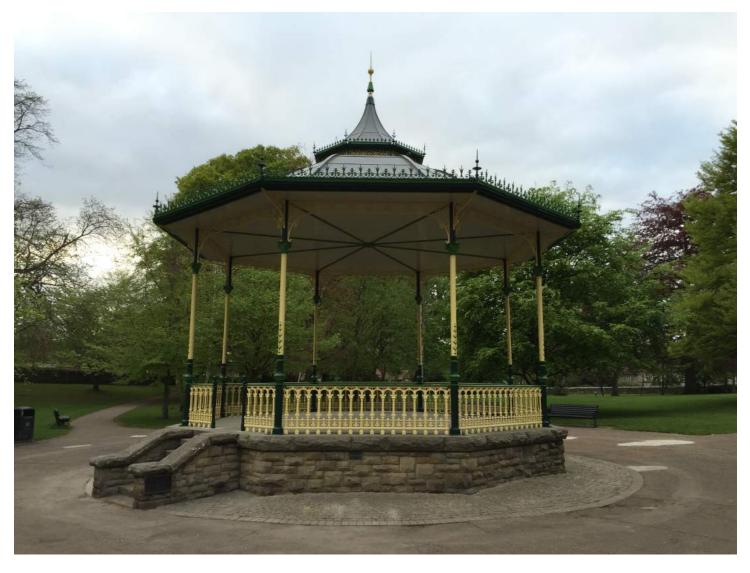

## BANDSTAND RESTORATION AND REPLICATION PROJECTS

**Darlington: North Lodge Park: Full Restoration** 

Huddersfield: Beaumont Park: Design, Production and Reinstatement

South Shields: South Marine Park: Full Design, Production and Reinstatement

Watford: Cassiobury Park: Full Disassembly, Restoration, Relocation and Reinstatement.

**Hexham: Sele Park: Full Restoration** 

Windsor: Alexandra Gardens: Full Design, Production and Reinstatement

**Crewe: Queens Park: Full Restoration** 

Wigan: Mesnes Park: Full Restoration

**Sunderland: Barnes Park: Full Restoration** 

Croydon: Wandle Park: Design, Production and Installation

Victoria Park, St Helens: Design, production and installation

East Park, Wolverhampton: Full restoration

Hawick: Wilton Lodge Park: Design, production and resinstatement.