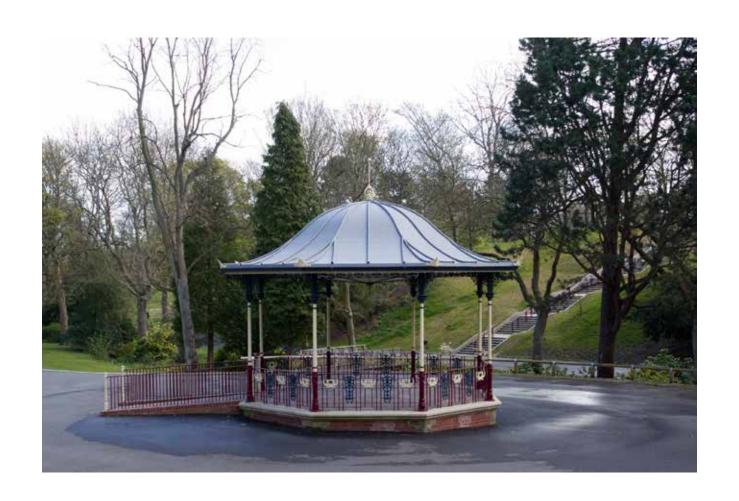

## BANDSTAND RESTORATION AND REPLICATION PROJECTS

**Darlington: North Lodge Park: Full Restoration** 

Huddersfield: Beaumont Park: Design, Production and Reinstatement

South Shields: South Marine Park: Full Design, Production and Reinstatement

Watford: Cassiobury Park: Full Disassembly, Restoration, Relocation and Reinstatement.

**Hexham: Sele Park: Full Restoration** 

Windsor: Alexandra Gardens: Full Design, Production and Reinstatement

**Crewe: Queens Park: Full Restoration** 

Wigan: Mesnes Park: Full Restoration

**Sunderland: Barnes Park: Full Restoration** 

Croydon: Wandle Park: Design, Production and Installation

Victoria Park, St Helens: Design, production and installation

East Park, Wolverhampton: Full restoration

Hawick: Wilton Lodge Park: Design, production and resinstatement.