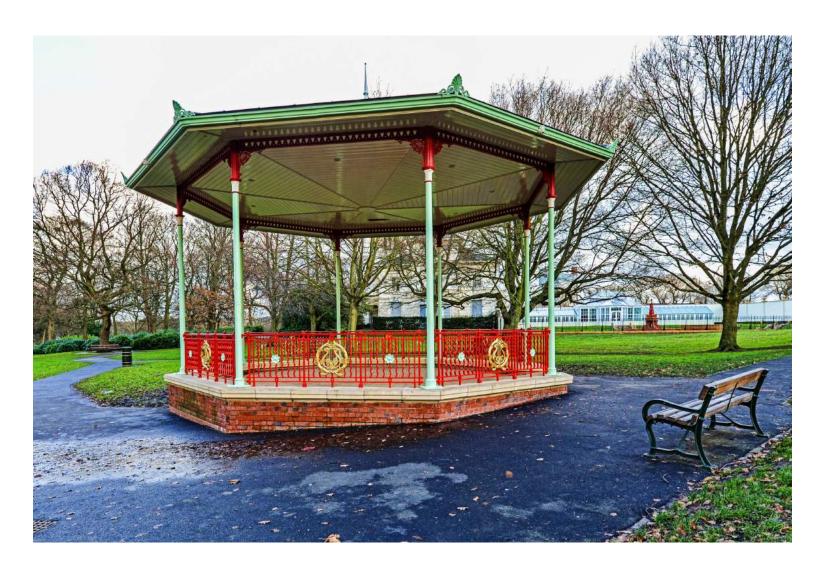

## BANDSTAND RESTORATION AND REPLICATION PROJECTS

**Darlington: North Lodge Park: Full Restoration** 

Huddersfield: Beaumont Park: Design, Production and Reinstatement

South Shields: South Marine Park: Full Design, Production and Reinstatement

Watford: Cassiobury Park: Full Disassembly, Restoration, Relocation and Reinstatement.

**Hexham: Sele Park: Full Restoration** 

Windsor: Alexandra Gardens: Full Design, Production and Reinstatement

**Crewe: Queens Park: Full Restoration** 

Wigan: Mesnes Park: Full Restoration

**Sunderland: Barnes Park: Full Restoration** 

Croydon: Wandle Park: Design, Production and Installation

Victoria Park, St Helens: Design, production and installation

East Park, Wolverhampton: Full restoration

Hawick: Wilton Lodge Park: Design, production and resinstatement.