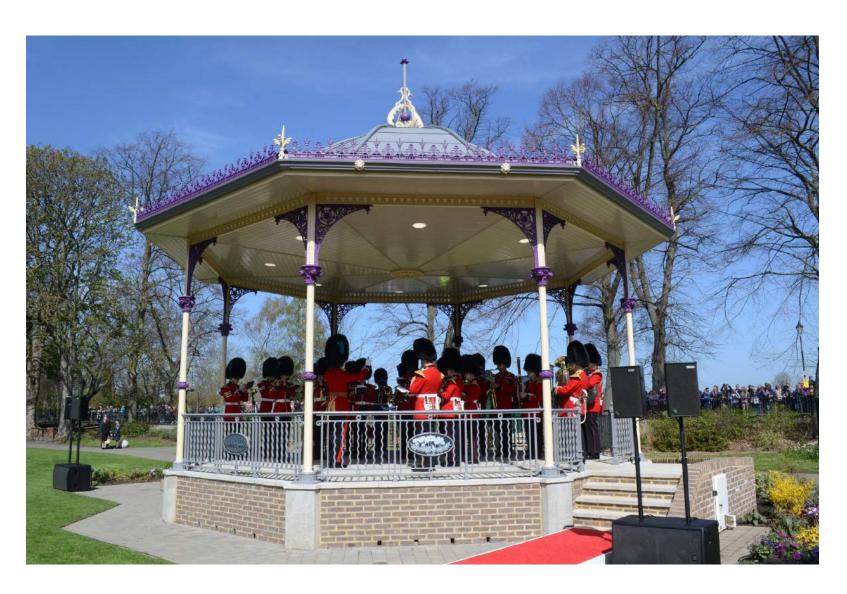

## BANDSTAND RESTORATION AND REPLICATION PROJECTS

**Darlington: North Lodge Park: Full Restoration** 

Huddersfield: Beaumont Park: Design, Production and Reinstatement

South Shields: South Marine Park: Full Design, Production and Reinstatement

Watford: Cassiobury Park: Full Disassembly, Restoration, Relocation and Reinstatement.

**Hexham: Sele Park: Full Restoration** 

Windsor: Alexandra Gardens: Full Design, Production and Reinstatement

**Crewe: Queens Park: Full Restoration** 

Wigan: Mesnes Park: Full Restoration

**Sunderland: Barnes Park: Full Restoration** 

Croydon: Wandle Park: Design, Production and Installation

Victoria Park, St Helens: Design, production and installation

East Park, Wolverhampton: Full restoration

Hawick: Wilton Lodge Park: Design, production and resinstatement.