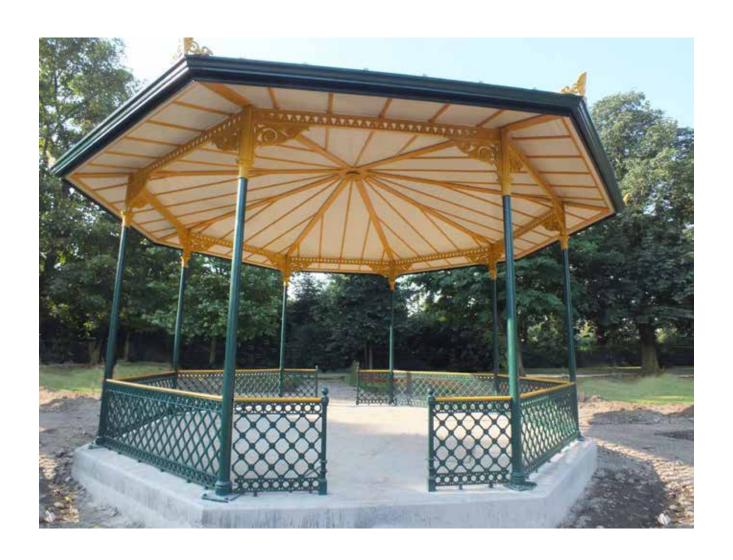

## BANDSTAND RESTORATION AND REPLICATION PROJECTS

**Darlington: North Lodge Park: Full Restoration** 

Huddersfield: Beaumont Park: Design, Production and Reinstatement

South Shields: South Marine Park: Full Design, Production and Reinstatement

Watford: Cassiobury Park: Full Disassembly, Restoration, Relocation and Reinstatement.

**Hexham: Sele Park: Full Restoration** 

Windsor: Alexandra Gardens: Full Design, Production and Reinstatement

**Crewe: Queens Park: Full Restoration** 

Wigan: Mesnes Park: Full Restoration

**Sunderland: Barnes Park: Full Restoration** 

Croydon: Wandle Park: Design, Production and Installation

Victoria Park, St Helens: Design, production and installation

East Park, Wolverhampton: Full restoration

Hawick: Wilton Lodge Park: Design, production and resinstatement.