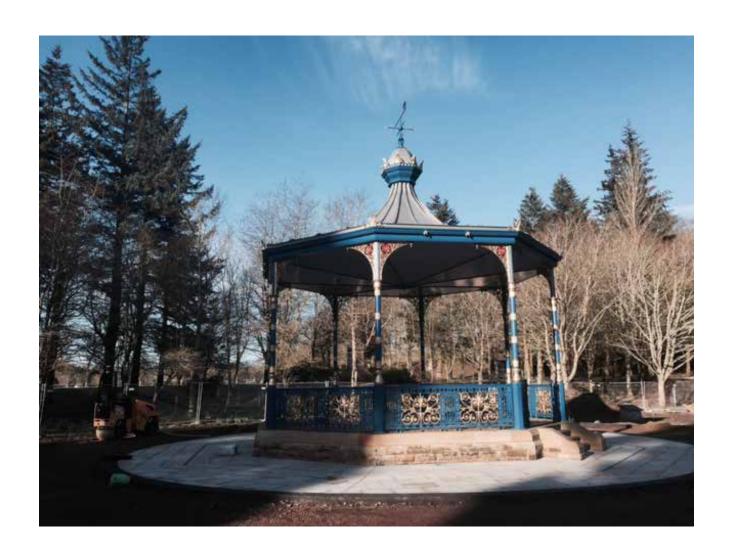

## BANDSTAND RESTORATION AND REPLICATION PROJECTS

**Darlington: North Lodge Park: Full Restoration** 

Huddersfield: Beaumont Park: Design, Production and Reinstatement

South Shields: South Marine Park: Full Design, Production and Reinstatement

Watford: Cassiobury Park: Full Disassembly, Restoration, Relocation and Reinstatement.

**Hexham: Sele Park: Full Restoration** 

Windsor: Alexandra Gardens: Full Design, Production and Reinstatement

**Crewe: Queens Park: Full Restoration** 

Wigan: Mesnes Park: Full Restoration

**Sunderland: Barnes Park: Full Restoration** 

Croydon: Wandle Park: Design, Production and Installation

Victoria Park, St Helens: Design, production and installation

East Park, Wolverhampton: Full restoration

Hawick: Wilton Lodge Park: Design, production and resinstatement.